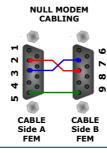

### **CHARACTERISTICS OF THE CABLES:**

The connection from RS232 socket to a serial port must be made with a NULL MODEM cable (a serial cable where the pins 2 and 3 are crossed).

It is recommended that the RS232 Cable not exceed 15 meters.