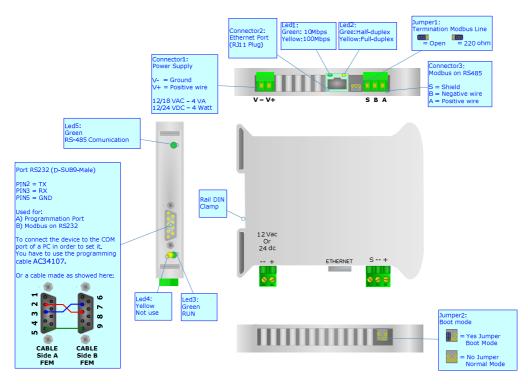

# Gateway ModBUS TCP / ModBUS RTU

## MANUAL:

or

To obtain the complete manual please go to

www.adfweb.com/download

http://www.adfweb.com/download/filefold/Modbus TCP Server RTU Master MN67007 ENG.pdf

To obtain the new version of this box sheet please go to

http://www.adfweb.com/download/filefold/BS67007 ENG.pdf

## **CONNECTION SCHEME**



### SOFTWARE:

or

For setting up the device you need the software named SW7007. To obtain this software please go to

http://www.adfweb.com/download

http://www.adfweb.com/download/filefold/SW67007.zip

### **CHARACTERISTICS OF THE CABLES:**

The connection from RS232 socket to a serial port must be made with a NULL MODEM cable (a serial cable where the pins 2 and 3 are crossed).

It is recommended that the RS232 Cable not exceed 15 meters.



ADFweb.com s.r.l. www.adfweb.com info@adfweb.com support@adfweb.com