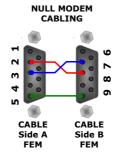

## **CHARACTERISTICS OF THE CABLES:**

The connection from RS232 socket to a serial port must be made with a NULL MODEM cable (a serial cable where the pins 2 and 3 are crossed).

It is recommended that the RS232C Cable not exceed 15 meters.