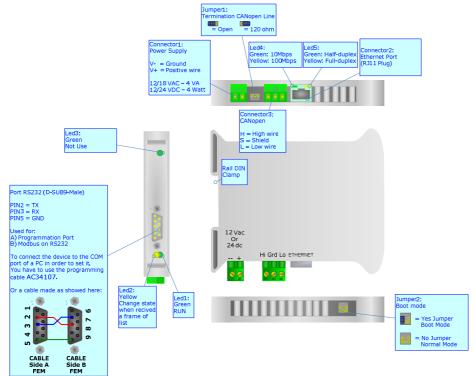

## **CONNECTION SCHEME**

## **CHARACTERISTICS OF THE CABLES:**

The connection from RS232 socket to a serial port must be made with a NULL MODEM cable (a serial cable where the pins 2 and 3 are crossed).

It is recommended that the RS232C Cable not exceed 15 meters.