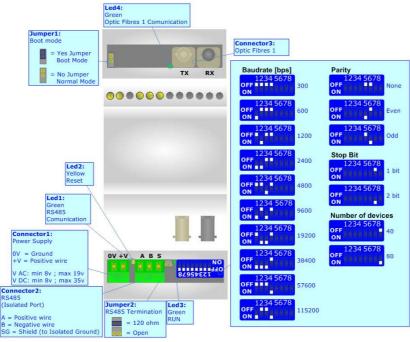

## **CONNECTION SCHEME**

## **DIP SETTINGS:**

| Speed [bps] | Dip 1 | Dip 2 | Dip 3 | Dip 4 |
|-------------|-------|-------|-------|-------|
| 300         | OFF   | OFF   | OFF   | OFF   |
| 600         | ON    | OFF   | OFF   | OFF   |
| 1200        | OFF   | ON    | OFF   | OFF   |
| 2400        | ON    | ON    | OFF   | OFF   |
| 4800        | OFF   | OFF   | ON    | OFF   |
| 9600        | ON    | OFF   | ON    | OFF   |
| 19200       | OFF   | ON    | ON    | OFF   |
| 38400       | ON    | ON    | ON    | OFF   |
| 57600       | OFF   | OFF   | OFF   | ON    |
| 115200      | ON    | OFF   | OFF   | ON    |

| Parity |            | Dip 5 |       | Dip 6 |    |
|--------|------------|-------|-------|-------|----|
|        | None       |       | OFF   |       | FF |
| Odd    |            | ON    |       | OFF   |    |
| Even   |            | OFF   |       | ON    |    |
|        | Stop Bit   |       | Dip 7 |       |    |
|        | One        |       | OFF   |       |    |
|        | Тwo        |       | ON    |       |    |
|        | Max Dev. # |       | Dip 8 |       |    |
|        | 40         |       | OFF   |       |    |
|        | 80*        |       | ON    |       |    |