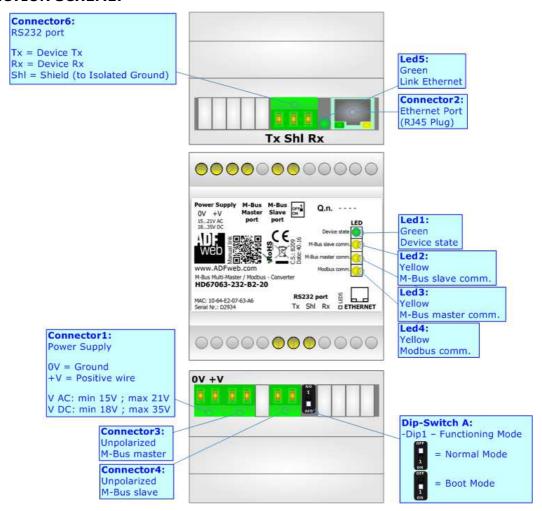

## Box Sheet for Order code: HD67063-232-B2-xxx Document code: BS67063-232-B2-xxx

V3.000

## M-Bus Multi-master / Modbus slave - Converter

To obtain the complete manual please go to:

www.adfweb.com/download/filefold/MN67063 ENG.pdf

To obtain the new version of this box sheet please go to:

www.adfweb.com/download/filefold/BS67063-232-B2-xxx\_ENG.pdf

## **CONNECTION SCHEME:**



## **CONFIGURATION SOFTWARE:**

For setting up the device you need the software named SW67063. To obtain this software please go to:

www.adfweb.com/download/filefold/SW67063.zip

ADFweb.com s.r.l. www.adfweb.com support@adfweb.com



Page 1/1 info@adfweb.com