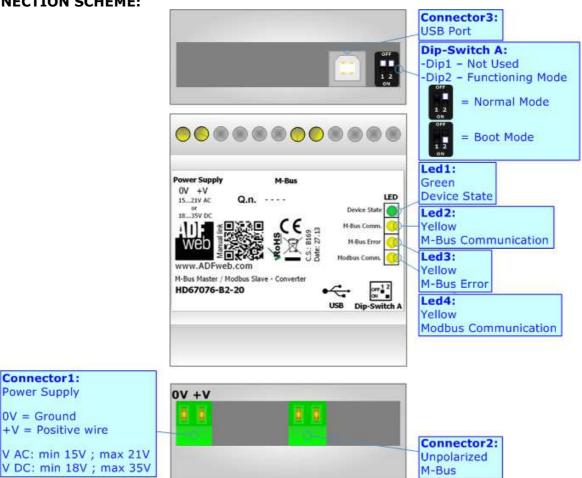

Box Sheet for Order code: HD67076-B2-xxx Document code: BS67076-B2

V1.000

## M-Bus Master / Modbus Slave - Converter

To obtain the complete manual please go to

www.adfweb.com/download/filefold/MN67076\_ENG.pdf

To obtain the new version of this box sheet please go to

www.adfweb.com/download/filefold/BS67076-B2 ENG.pdf

## **CONNECTION SCHEME:**



## **CONFIGURATION SOFTWARE:**

For setting up the device you need the software named SW67076. To obtain this software please go to

www.adfweb.com/download/filefold/SW67076.zip

ADFweb.com s.r.l. www.adfweb.com info@adfweb.com support@adfweb.com



Pag. 1/1 info@adfweb.com