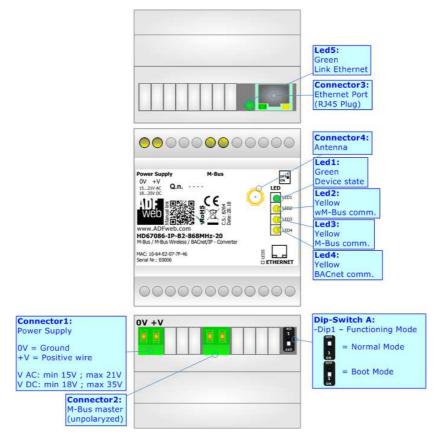

## Box Sheet for Order code: HD67086-IP-B2-xxxMHz-xxx

Document code: BS67086-IP-B2-xxx-xxx

V1.000

**Electronic Devices** 

## M-Bus / M-Bus Wireless / BACnet/IP slave - Converter

To obtain the complete manual please go to:

www.adfweb.com/download/filefold/MN67086 ENG.pdf

To obtain the new version of this box sheet please go to:

www.adfweb.com/download/filefold/BS67086-IP-B2-xxx-xxx ENG.pdf

## **CONNECTION SCHEME:**



## **CONFIGURATION SOFTWARE:**

For setting up the device you need the software named SW67086. To obtain this software please go to:

www.adfweb.com/download/filefold/SW67086.zip

ADFweb.com s.r.l. www.adfweb.com support@adfweb.com

Page 1/1 info@adfweb.com