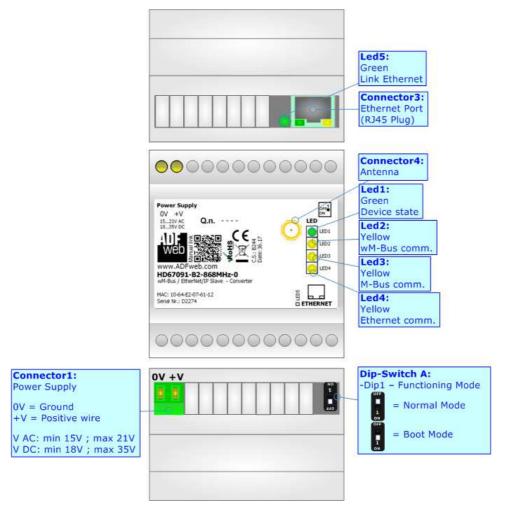

## Box Sheet for order code: HD67091-B2-xxxMHz-0 Document code: BS67091-B2-0

V1.001

## M-Bus Wireless / EtherNet/IP - Converter

To obtain the complete manual please go to:

www.adfweb.com/download/filefold/MN67091 ENG.pdf

To obtain the new version of this box sheet please go to:

www.adfweb.com/download/filefold/BS67091-B2-0 ENG.pdf

## **CONNECTION SCHEME:**



## **CONFIGURATION SOFTWARE:**

For setting up the device you need the software named SW67091. To obtain this software please go to:

www.adfweb.com/download/filefold/SW67091.zip

ADFweb.com S.r.l. www.adfweb.com support@adfweb.com

**Box-Sheet** Software Manual

info@adfweb.com Page 1/1