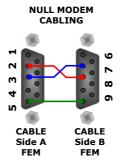

The connection from RS232 socket to a serial port (example one from a personal computer), must be made with a NULL MODEM cable (a serial cable where the pins 2 and 3 are crossed). It is recommended that the RS232C Cable not exceed 15 meters.