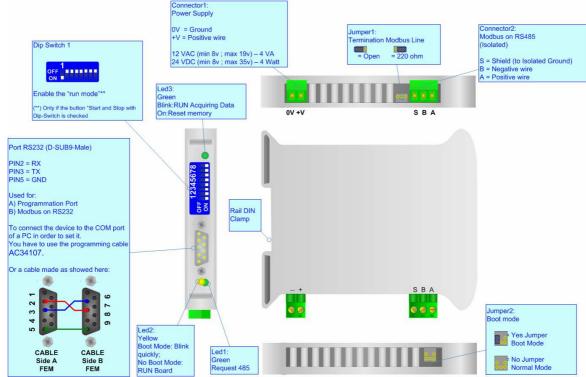

#### **CONNECTION SCHEME:**

#### **CHARACTERISTICS OF THE CABLES:**

For using DataLogger you need the software named SW67112. To obtain this software please go to

www.adfweb.com/download

or

www.adfweb.com/download/filefold/SW67112.zip

The connection from RS232 socket to a serial port (example one from a personal computer), must be made with a NULL MODEM cable (a serial cable where the pins 2 and 3 are crossed). It is recommended that the RS232C Cable not exceed 15 meters.