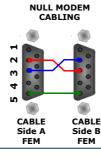

### **CHARACTERISTICS OF THE CABLES:**

The connection from RS232 socket to a serial port (example one from a personal computer), must be made with a NULL MODEM cable (a serial cable where the pins 2 and 3 are crossed). It is recommended that the RS232C Cable not exceed 15 meters.