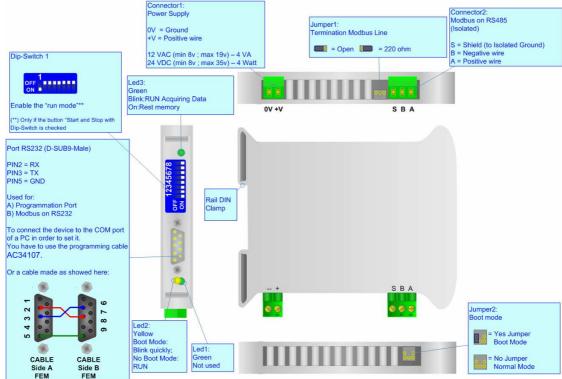

# **CONNECTION SCHEME:**

### **CHARACTERISTICS OF THE CABLES:**

The connection from RS232 socket to a serial port (example one from a personal computer), must be made with a NULL MODEM cable (a serial cable where the pins 2 and 3 are crossed). It is recommended that the RS232C Cable not exceed 15 meters.