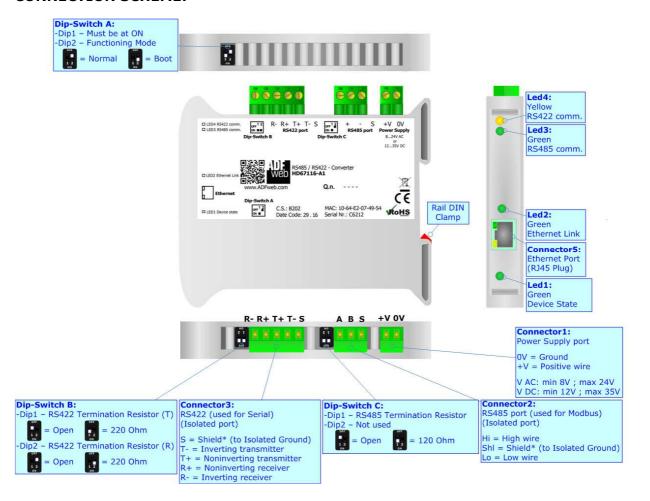

## Box Sheet for Order Code: HD67116-A1 Document code: BS67116-A1

V1.000

## RS485 / RS422 - Converter

To obtain the complete manual please go to www.adfweb.com/download/filefold/MN67116 ENG.pdf

To obtain the new version of this box sheet please go to www.adfweb.com/download/filefold/BS67116-A1 ENG.pdf

## **CONNECTION SCHEME:**



## **CONFIGURATION SOFTWARE:**

For setting up the device you need the software named SW67116. To obtain this software please go to

www.adfweb.com/download/filefold/SW67116.zip

ADFweb.com s.r.l. www.adfweb.com support@adfweb.com

Page 1/1 info@adfweb.com