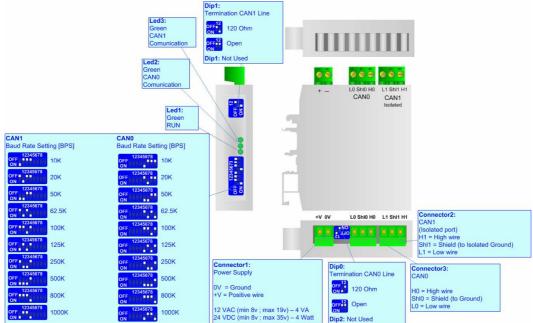

## **CONNECTION SCHEME:**

## **SET BAUD RATE:**

The switches for setting the CAN0 baud Rate and CAN1 on the front panel of the device.

## Dip n° 1, 2, 3, 4 CAN1 setting Dip n° 5, 6, 7, 8 CAN0 setting

| Speed CAN1 BPS | Dip 1 | Dip 2 | Dip 3 | Dip 4 |
|----------------|-------|-------|-------|-------|
| Speed CAN0 BPS | Dip 5 | Dip 6 | Dip 7 | Dip 8 |
|                |       |       |       |       |
| 10K            | ON    | OFF   | OFF   | OFF   |
| 20K            | OFF   | ON    | OFF   | OFF   |
| 50K            | ON    | ON    | OFF   | OFF   |
| 62.5K          | OFF   | ON    | OFF   | ON    |
| 100K           | OFF   | OFF   | ON    | OFF   |
| 125K           | ON    | OFF   | ON    | OFF   |
| 250K           | OFF   | ON    | ON    | OFF   |
| 500K           | ON    | ON    | ON    | OFF   |
| 800K           | OFF   | OFF   | OFF   | ON    |
| 1000K          | ON    | OFF   | OFF   | ON    |