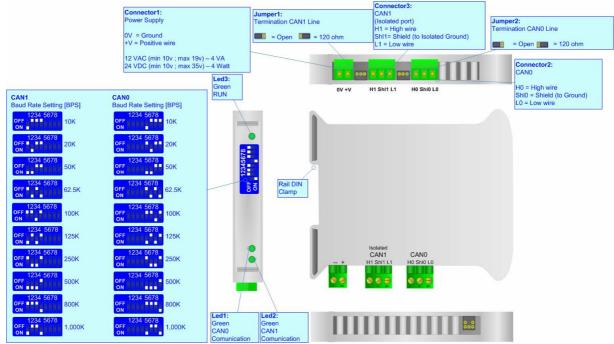

## **CONNECTION SCHEME:**

## **SET BAUD RATE:**

The switches for setting the CANO baud Rate and CAN1 on the front panel of the device.

Dip n° 1, 2, 3, 4 CAN1 setting Dip n° 5, 6, 7, 8 CAN0 setting

| Speed CAN1 BPS | Dip 1 | Dip 2 | Dip 3 | Dip 4 |
|----------------|-------|-------|-------|-------|
| Speed CANO BPS | Dip 5 | Dip 6 | Dip 7 | Dip 8 |
|                |       |       |       |       |
| 10K            | ON    | OFF   | OFF   | OFF   |
| 20K            | OFF   | ON    | OFF   | OFF   |
| 50K            | ON    | ON    | OFF   | OFF   |
| 62.5K          | OFF   | ON    | OFF   | ON    |
| 100K           | OFF   | OFF   | ON    | OFF   |
| 125K           | ON    | OFF   | ON    | OFF   |
| 250K           | OFF   | ON    | ON    | OFF   |
| 500K           | ON    | ON    | ON    | OFF   |
| 800K           | OFF   | OFF   | OFF   | ON    |
| 1000K          | ON    | OFF   | OFF   | ON    |