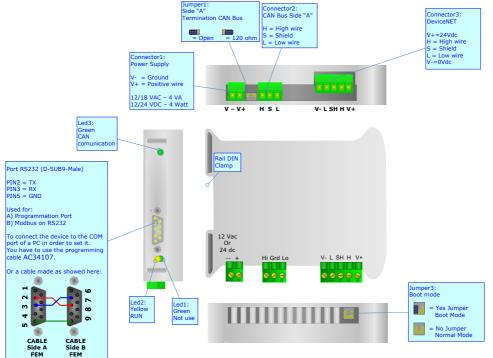

## CAN bus to DeviceNET

To obtain the complete manual please go to

www.adfweb.com/download or www.adfweb.com/download/filefold/CAN to Devicenet MN67135 ENG.pdf

To obtain the new version of this box sheet please go to

http://www.adfweb.com/download/filefold/BS67135 ENG.pdf

## **CONNECTION SCHEME**



## THE CONFIGURATION SOFTWARE:

For setting up the device you need the software named SW67135. To obtain this software please go to

www.adfweb.com/download

or

http://www.adfweb.com/download/filefold/SW67135.zip

## CHARACTERISTICS OF THE CABLES:

The connection from RS232 socket to a serial port must be made with a NULL MODEM cable (a serial cable where the pins 2 and 3 are crossed).

It is recommended that the RS232C Cable not exceed 15 meters.



ADFweb.com s.r.l. www.adfweb.com info@adfweb.com support@adfweb.com