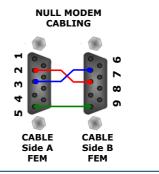

## CHARACTERISTICS OF THE CABLES:

The connection from RS232 socket to a serial port must be made with a NULL MODEM cable (a serial cable where the pins 2 and 3 are crossed).

It is recommended that the RS232C Cable not exceed 15 meters.