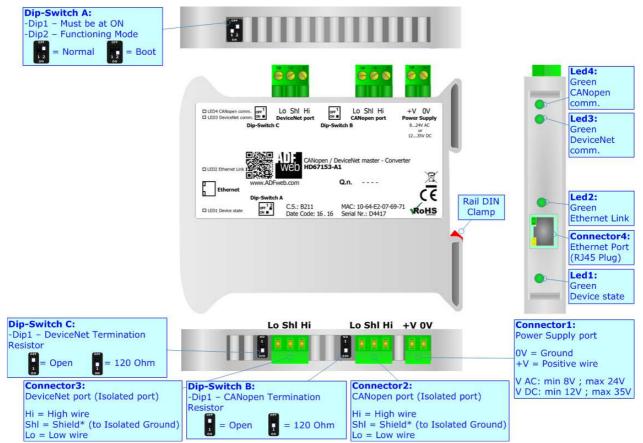

## CANopen / DeviceNet master - Converter

To obtain the complete manual please go to:

www.adfweb.com/download/filefold/MN67153\_ENG.pdf

## To obtain the new version of this box sheet please go to:

www.adfweb.com/download/filefold/BS67153-A1\_ENG.pdf

## **CONNECTION SCHEME:**



## **CONFIGURATION SOFTWARE:**

For setting up the device you need the software named SW67153. To obtain this software please go to:

www.adfweb.com/download/filefold/SW67153.zip

ADFweb.com s.r.l. www.adfweb.com support@adfweb.com

| Manual | Box-Sheet | Software           |
|--------|-----------|--------------------|
|        |           | i sini<br>Ni 2004  |
|        |           | 2882<br>1127 - 112 |

info@adfweb.com