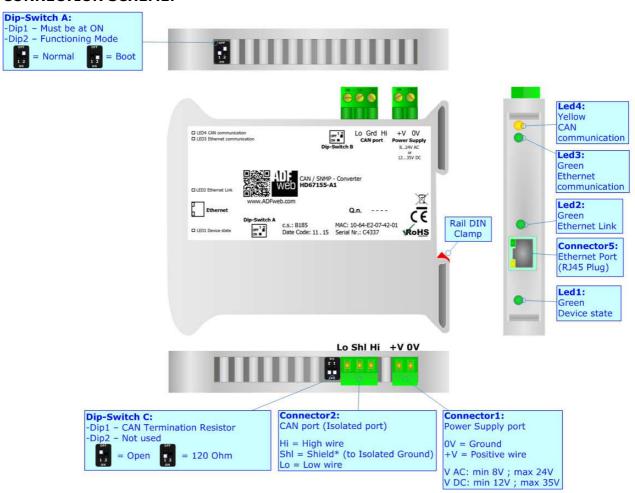

Box Sheet for Order code: HD67155-A1
Document code: BS67155-A1

V1.000

## CAN / SNMP - Converter

To obtain the complete manual please go to:

www.adfweb.com/download/filefold/MN67155 ENG.pdf

To obtain the new version of this box sheet please go to:

www.adfweb.com/download/filefold/BS67155-A1 ENG.pdf

## **CONNECTION SCHEME:**



## **CONFIGURATION SOFTWARE:**

For setting up the device you need the software named SW67155. To obtain this software please go to:

www.adfweb.com/download/filefold/SW67155.zip

ADFweb.com s.r.l. www.adfweb.com support@adfweb.com



Page 1/1 info@adfweb.com