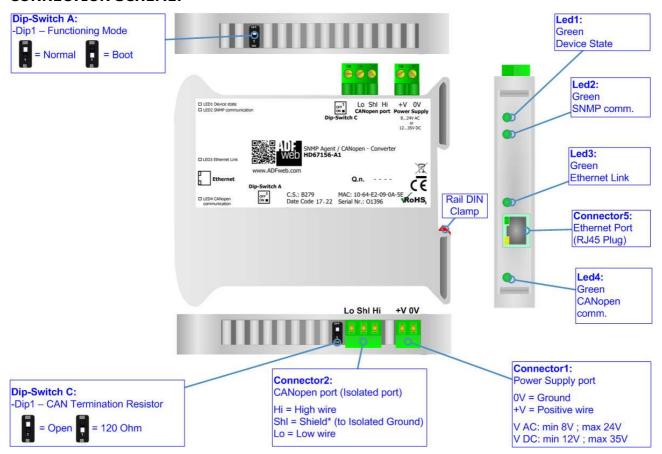

Box Sheet for Order code: HD67156-A1
Document code: BS67156-A1

V1.000

## CANopen / SNMP Agent - Converter

To obtain the complete manual please go to:

www.adfweb.com/download/filefold/MN67156 ENG.pdf

To obtain the new version of this box sheet please go to:

www.adfweb.com/download/filefold/BS67156-A1 ENG.pdf

## **CONNECTION SCHEME:**



## **CONFIGURATION SOFTWARE:**

For setting up the device you need the software named SW67156. To obtain this software please go to:

www.adfweb.com/download/filefold/SW67156.zip

ADFweb.com s.r.l. www.adfweb.com support@adfweb.com



Page 1/1 info@adfweb.com