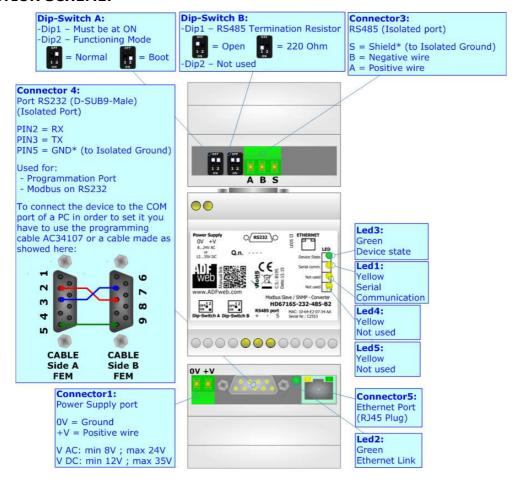

Box Sheet for Order code: HD67165-232-485-B2

Document code: BS67165-232-485-B2

V1.000

## Modbus Slave / SNMP - Converter

To obtain the complete manual please go to:

www.adfweb.com/download/filefold/MN67165 ENG.pdf

To obtain the new version of this box sheet please go to:

www.adfweb.com/download/filefold/BS67165-232-485-B2 ENG.pdf

## **CONNECTION SCHEME:**



## **CONFIGURATION SOFTWARE:**

For setting up the device you need the software named SW67165. To obtain this software please go to:

www.adfweb.com/download/filefold/SW67165.zip

ADFweb.com s.r.l. www.adfweb.com support@adfweb.com

Manual Box-Sheet Software

Software

Page 1/1 info@adfweb.com