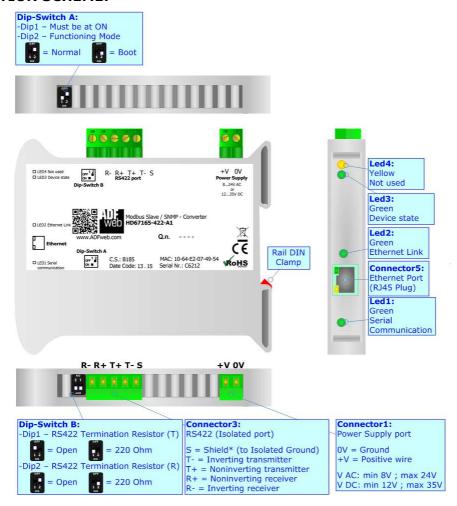

Box Sheet for Order code: HD67165-422-A1
Document code: BS67165-422-A1

V1.000

## Modbus Slave / SNMP - Converter

To obtain the complete manual please go to:

www.adfweb.com/download/filefold/MN67165 ENG.pdf

To obtain the new version of this box sheet please go to:

www.adfweb.com/download/filefold/BS67165-422-A1 ENG.pdf

## **CONNECTION SCHEME:**



## **CONFIGURATION SOFTWARE:**

For setting up the device you need the software named SW67165. To obtain this software please go to:

www.adfweb.com/download/filefold/SW67165.zip

ADFweb.com s.r.l. www.adfweb.com support@adfweb.com



Page 1/1 info@adfweb.com