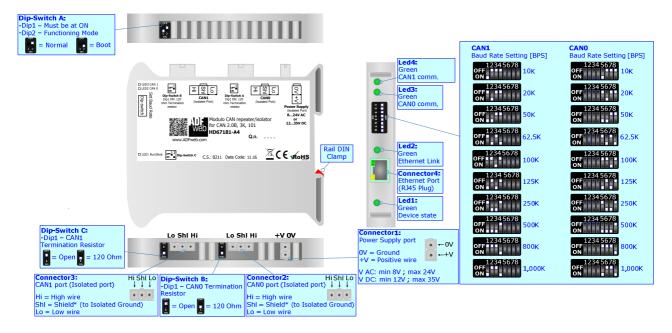

## **CONNECTION SCHEME:**

## **SET BAUD RATE:**

The switches for setting the CAN0 baud Rate and CAN1 on the front panel of the device.

| Speed CAN1 BPS | Dip 1 | Dip 2 | Dip 3 | Dip 4 |
|----------------|-------|-------|-------|-------|
| Speed CAN0 BPS | Dip 5 | Dip 6 | Dip 7 | Dip 8 |
| 10K            | ON    | OFF   | OFF   | OFF   |
| 20K            | OFF   | ON    | OFF   | OFF   |
| 50K            | ON    | ON    | OFF   | OFF   |
| 62.5K          | OFF   | ON    | OFF   | ON    |
| 100K           | OFF   | OFF   | ON    | OFF   |
| 125K           | ON    | OFF   | ON    | OFF   |
| 250K           | OFF   | ON    | ON    | OFF   |
| 500K           | ON    | ON    | ON    | OFF   |
| 800K           | OFF   | OFF   | OFF   | ON    |
| 1000K          | ON    | OFF   | OFF   | ON    |