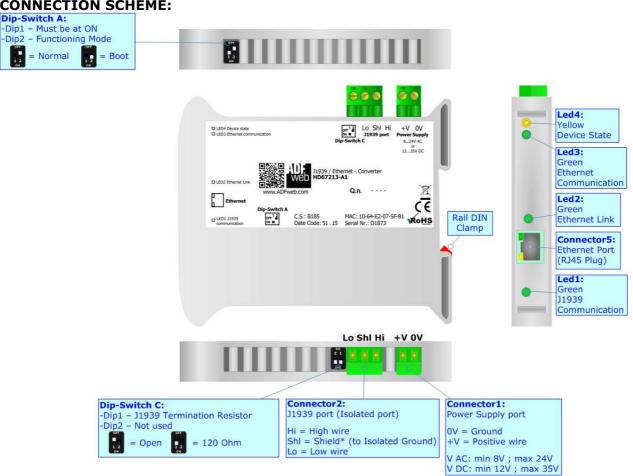

Box Sheet for Order Code: HD67213-A1 Document code: BS67213-A1

V1.100

## J1939 / Ethernet - Converter

To obtain the complete manual please go to:

www.adfweb.com/download/filefold/MN67213 ENG.pdf

To obtain the new version of this box sheet please go to:

www.adfweb.com/download/filefold/BS67213-A1 ENG.pdf

## **CONNECTION SCHEME:**



## **CONFIGURATION SOFTWARE:**

For setting up the device you need the software named SW67213, updated at least to the version 2.000. To obtain this software please go to:

www.adfweb.com/download/filefold/SW67213.zip

ADFweb.com s.r.l. www.adfweb.com support@adfweb.com

Manual **Box-Sheet** Software

info@adfweb.com Page 1/1