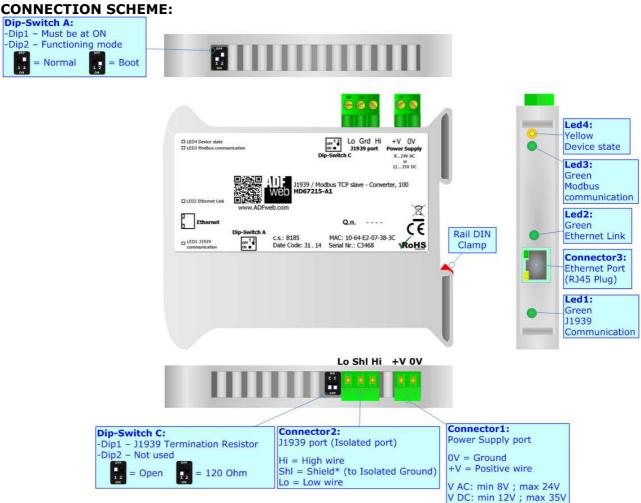

Box Sheet for Order Code: HD67215-A1 Document code: BS67215-A1

V1.101

## J1939 / Modbus TCP slave – Converter

To obtain the complete manual please go to:

www.adfweb.com/download/filefold/MN67215 ENG.pdf

To obtain the new version of this box sheet please go to:

www.adfweb.com/download/filefold/BS67215-A1\_ENG.pdf



## **CONFIGURATION SOFTWARE:**

For setting up the device you need the software named SW67215, updated at least to the version 3.000. To obtain this software please go to:

www.adfweb.com/download/filefold/SW67215.zip

ADFweb.com s.r.l. www.adfweb.com support@adfweb.com



info@adfweb.com Page 1/1