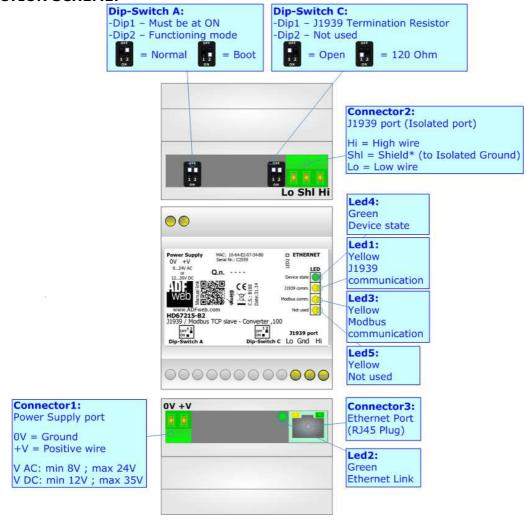

Box Sheet for Order Code: HD67215-B2 Document code: BS67215-B2

V1.101

## J1939 / Modbus TCP slave - Converter

To obtain the complete manual please go to:

www.adfweb.com/download/filefold/MN67215 ENG.pdf

To obtain the new version of this box sheet please go to:

www.adfweb.com/download/filefold/BS67215-B2\_ENG.pdf

## **CONNECTION SCHEME:**



## **CONFIGURATION SOFTWARE:**

For setting up the device you need the software named SW67215, updated at least to the version 3.000. To obtain this software please go to:

www.adfweb.com/download/filefold/SW67215.zip

ADFweb.com s.r.l. www.adfweb.com support@adfweb.com



Page 1/1 info@adfweb.com