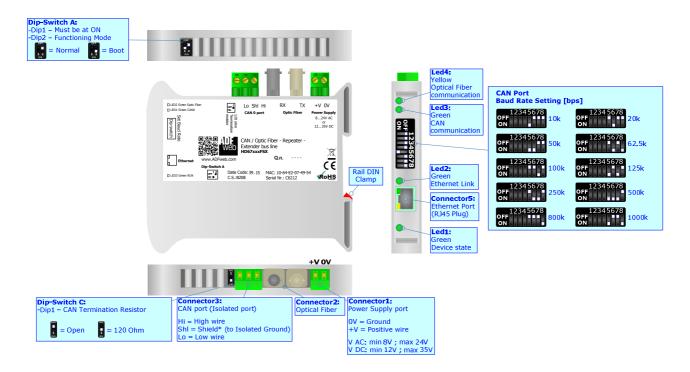

Box Sheet for Order code: HD67221FSX Document code: BS67221FSX V1.000

## CAN/CANopen/DeviceNet/J1939/NMEA2000 / Optic Fiber – Repeater

(With data filter configurable)

To obtain the complete manual please go to:

www.adfweb.com/download/filefold/MN67221FSX\_ENG.pdf

To obtain the new version of this box sheet please go to:

www.adfweb.com/download/filefold/BS67221FSX ENG.pdf

## **CONNECTION SCHEME:**



## **CONFIGURATION SOFTWARE:**

For setting up the device you need the software named SW67221FSX. To obtain this software please go to:

www.adfweb.com/download/filefold/SW67221FSX.zip

ADFweb.com s.r.l. www.adfweb.com support@adfweb.com



Page 1/1 info@adfweb.com