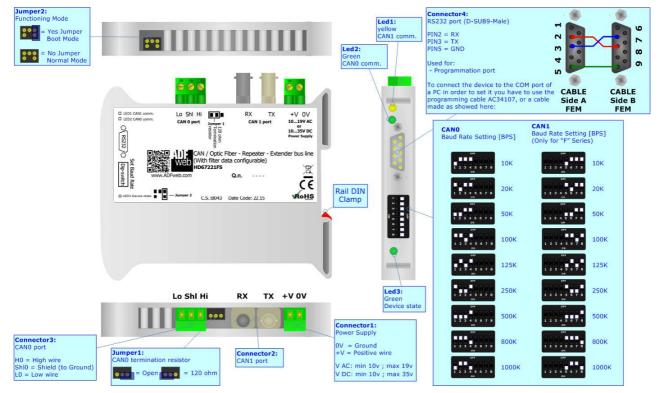

## CAN / Optic Fiber – Repeater – Extender bus line (With filter data configurable)

To obtain the complete manual please go to:

www.adfweb.com/download/filefold/MN67221F\_ENG.pdf

To obtain the new version of this box sheet please go to:

www.adfweb.com/download/filefold/BS67221F\_ENG.pdf

## **CONNECTION SCHEME:**



## **CONFIGURATION SOFTWARE:**

For setting up the device you need the software named SW67221FS. To obtain this software please go to:

www.adfweb.com/download/filefold/SW67221FS.zip

ADFweb.com s.r.l. www.adfweb.com support@adfweb.com

| <br>Manual | Box-Sheet | Software |
|------------|-----------|----------|
|            |           |          |
|            |           |          |
|            |           |          |

info@adfweb.com