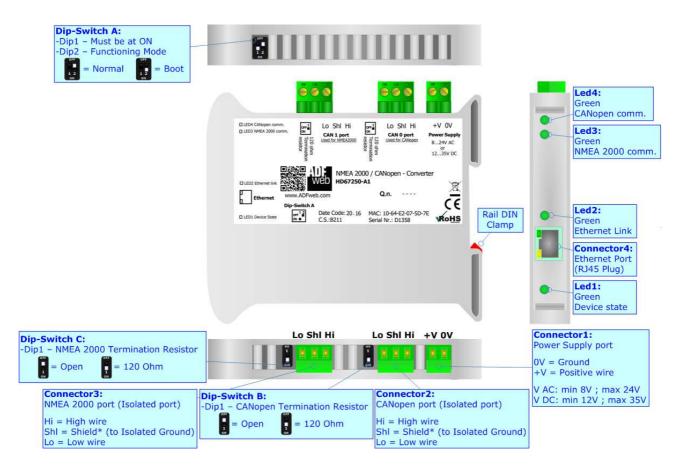

Box Sheet for Order code: HD67250-A1
Document code: BS67250-A1

V1.100

## NMEA 2000 / CANopen - Converter

To obtain the complete manual please go to:

www.adfweb.com/download/filefold/MN67250 ENG.pdf

To obtain the new version of this box sheet please go to:

www.adfweb.com/download/filefold/BS67250A1 ENG.pdf

## **CONNECTION SCHEME:**



## **CONFIGURATION SOFTWARE:**

For setting up the device you need the software named SW67250. To obtain this software please go to:

www.adfweb.com/download/filefold/SW67250.zip

ADFweb.com s.r.l. www.adfweb.com support@adfweb.com



Page 1/1 info@adfweb.com