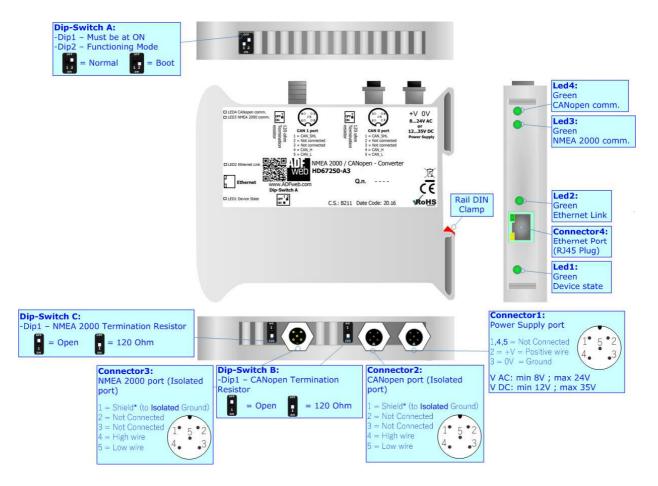

## NMEA 2000 / CANopen - Converter

To obtain the complete manual please go to:

www.adfweb.com/download/filefold/MN67250 ENG.pdf

To obtain the new version of this box sheet please go to:

www.adfweb.com/download/filefold/BS67250A3 ENG.pdf

## **CONNECTION SCHEME:**



## **CONFIGURATION SOFTWARE:**

For setting up the device you need the software named SW67250. To obtain this software please go to:

www.adfweb.com/download/filefold/SW67250.zip

ADFweb.com s.r.l. www.adfweb.com support@adfweb.com

Manual
Box-Sheet
Software

Image: Software
Image: Software
Image: Software

Ima



info@adfweb.com