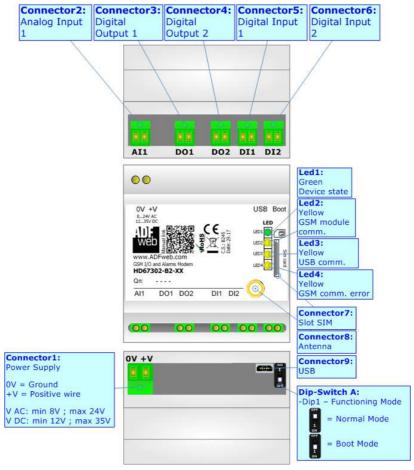

Box Sheet for Order code: HD67302-B2-xx Document code: BS67302B2xx

V1.100

## GSM I/O and Alarms Modem

To obtain the complete manual please go to:

www.adfweb.com/download/filefold/MN67302 ENG.pdf

To obtain the new version of this box sheet please go to:

www.adfweb.com/download/filefold/BS67302B2xx ENG.pdf

## **CONNECTION SCHEME:**



## **CONFIGURATION SOFTWARE:**

For setting up the device you need the software named SW67302. To obtain this software please go to:

www.adfweb.com/download/filefold/SW67302.zip

ADFweb.com s.r.l. www.adfweb.com support@adfweb.com



Page 1/1 info@adfweb.com