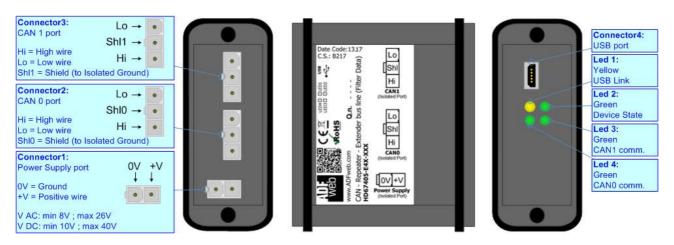

## Box Sheet for Order code: HD67405-E4x-xxx Document code: BS67405-E4x V1.100

CAN - Repeater - Extender bus line (With filter data configurable)

To obtain the complete manual please go to

www.adfweb.com/download/filefold/MN67405 ENG.pdf

To obtain the new version of this box sheet please go to

www.adfweb.com/download/filefold/BS67405-E4x ENG.pdf

## **CONNECTION SCHEME:**



## **CONFIGURATION SOFTWARE:**

For setting up the device you need the software named SW67405. To obtain software please go to

www.adfweb.com/download/filefold/SW67405.zip

ADFweb.com s.r.l. www.adfweb.com support@adfweb.com



Page 1/1 info@adfweb.com