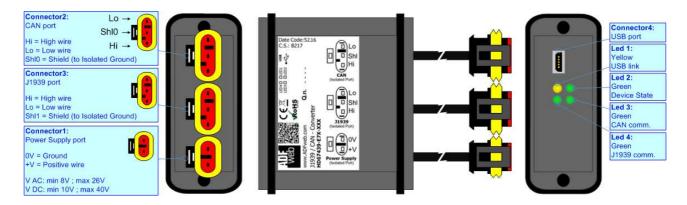

## J1939 / CAN - Converter

To obtain the complete manual please go to <u>www.adfweb.com/download/filefold/MN67439\_ENG.pdf</u>

To obtain the new version of this box sheet please go to www.adfweb.com/download/filefold/BS67439-E7x ENG.pdf

## **CONNECTION SCHEME:**



## **CONFIGURATION SOFTWARE:**

For setting up the device you need the software named SW67439. To obtain this software please go to

www.adfweb.com/download/filefold/SW67439.zip

ADFweb.com s.r.l. www.adfweb.com support@adfweb.com

| Manual | Box-Sheet | Software |
|--------|-----------|----------|
|        |           |          |
|        |           |          |

info@adfweb.com