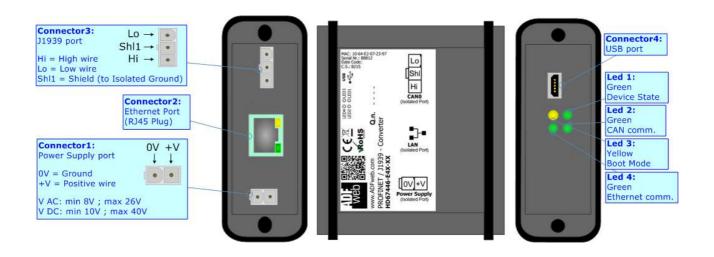

## Box Sheet for Order code: HD67446-E4x-xx Document code: BS67446-E4x

V1.000

## PROFINET / J1939 - Converter

To obtain the complete manual please go to www.adfweb.com/download/filefold/MN67446 ENG.pdf

To obtain the new version of this box sheet please go to www.adfweb.com/download/filefold/BS67446-E4x ENG.pdf

## **CONNECTION SCHEME:**



## **CONFIGURATION SOFTWARE:**

For setting up the device you need the software named SW67446. To obtain this software please go to

www.adfweb.com/download/filefold/SW67446.zip

ADFweb.com s.r.l. www.adfweb.com info@adfweb.com support@adfweb.com

Pag. 1/1 info@adfweb.com