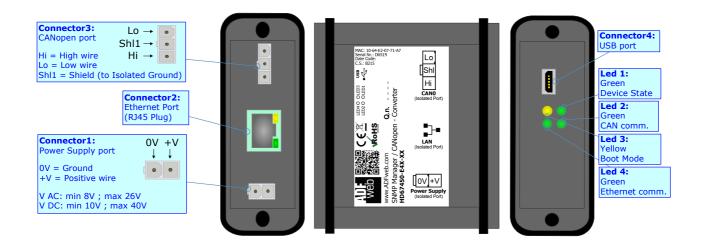

## Box Sheet for Order code: HD67450-E4x-xx Document code: BS67450-E4x

V1.000

## SNMP Manager / CANopen - Converter

To obtain the complete manual please go to www.adfweb.com/download/filefold/MN67450 ENG.pdf

To obtain the new version of this box sheet please go to www.adfweb.com/download/filefold/BS67450-E4x ENG.pdf

## **CONNECTION SCHEME:**



## **CONFIGURATION SOFTWARE:**

For setting up the device you need the software named SW67450. To obtain this software please go to

www.adfweb.com/download/filefold/SW67450.zip

ADFweb.com s.r.l. www.adfweb.com info@adfweb.com support@adfweb.com

Pag. 1/1 info@adfweb.com