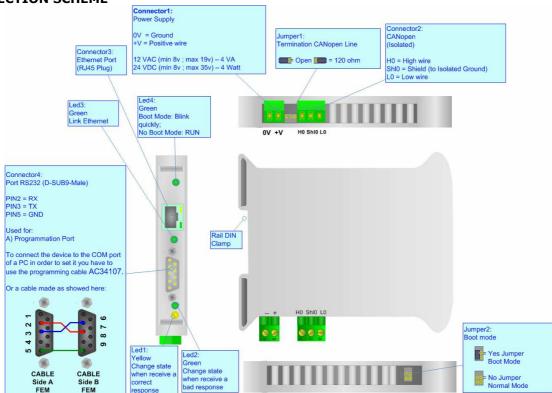

## CANopen into Ethernet

To obtain the complete manual please go to

www.adfweb.com/download

or

http://www.adfweb.com/download/filefold/CANopen Ethernet MN67503 ENG.pdf

To obtain the new version of this box sheet please go to

http://www.adfweb.com/download/filefold/BS67503 ENG.pdf

## **CONNECTION SCHEME**



## THE CONFIGURATION SOFTWARE:

For setting up the device you need the software named SW67503. To obtain software please go to

http://www.adfweb.com/download

or

http://www.adfweb.com/download/filefold/SW67503.zip

## **CHARACTERISTICS OF THE CABLES:**

The connection from RS232 socket to a serial port must be made with a NULL MODEM cable (a serial cable where the pins 2 and 3 are crossed).

It is recommended that the RS232C Cable not exceed 15 meters.



ADFweb.com s.r.l. www.adfweb.com info@adfweb.com support@adfweb.com