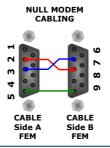

## **CHARACTERISTICS OF THE CABLES:**

The connection from RS232 socket to a serial port must be made with a NULL MODEM cable (a serial cable where the pins 2 and 3 are crossed).

It is recommended that the RS232C Cable not exceed 15 meters.