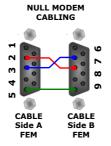

## **CHARACTERISTICS OF THE CABLES:**

The connection from RS232 socket to a serial port must be made with a NULL MODEM cable (a serial cable where the pins 2 and 3 are crossed).

It is recommended that the RS232C Cable not exceed 15 meters.