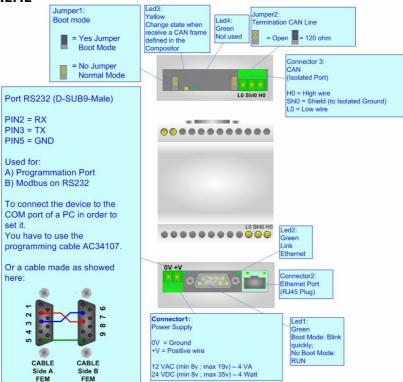

## **CONNECTION SCHEME**

## **CHARACTERISTICS OF THE CABLES:**

The connection from RS232 socket to a serial port must be made with a NULL MODEM cable (a serial cable where the pins 2 and 3 are crossed).

It is recommended that the RS232C Cable not exceed 15 meters.