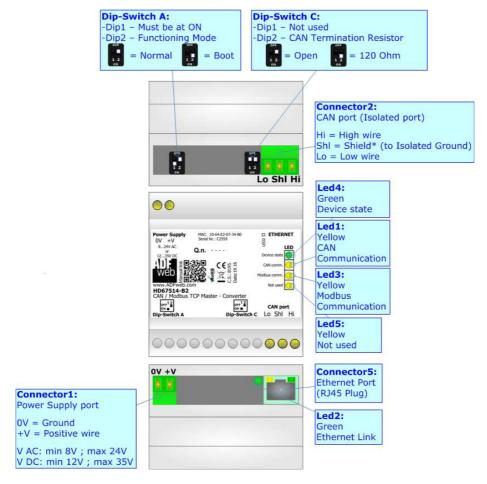

Box Sheet for Order Code: HD67514-B2 Document code: BS67514-B2

V2.100

## CAN / Modbus TCP Master - Converter

To obtain the complete manual please go to www.adfweb.com/download/filefold/MN67514 ENG.pdf

To obtain the new version of this box sheet please go to www.adfweb.com/download/filefold/BS67514-B2 ENG.pdf

## **CONNECTION SCHEME:**



## **CONFIGURATION SOFTWARE:**

For setting up the device you need the software named SW67514, updated at least to the version 2.000.

To obtain this software please go to

www.adfweb.com/download/filefold/SW67514.zip

ADFweb.com s.r.l. www.adfweb.com support@adfweb.com



Page 1/1 info@adfweb.com