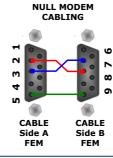

# CHARACTERISTICS OF THE CABLES:

The connection from RS232 socket to a serial port must be made with a NULL MODEM cable (a serial cable where the pins 2 and 3 are crossed).

It is recommended that the RS232C Cable not exceed 15 meters.