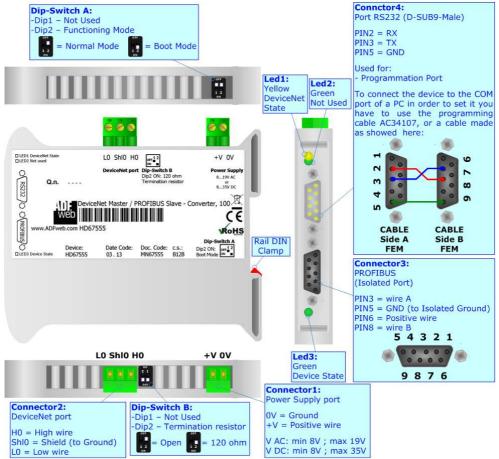

# **CONNECTION SCHEME**

# THE CONFIGURATION SOFTWARE:

For setting up the device you need a the software named SW67555. To obtain this software please go to

www.adfweb.com/download/filefold/SW67555.zip

# CHARACTERISTICS OF THE CABLES:

The connection from RS232 socket to a serial port must be made with a NULL MODEM cable (a serial cable where the pins 2 and 3 are crossed).

It is recommended that the RS232C Cable not exceed 15 meters.