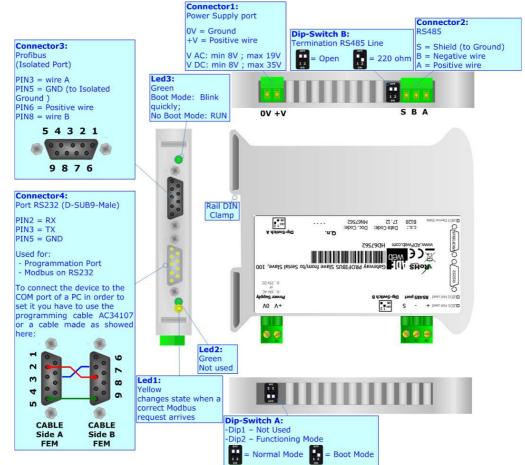

## **CONNECTION SCHEME**

## CHARACTERISTICS OF THE CABLES:

The connection from RS232 socket to a serial port must be made with a NULL MODEM cable (a serial cable where the pins 2 and 3 are crossed).

It is recommended that the RS232C Cable not exceed 15 meters.