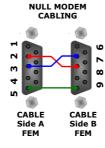

## CHARACTERISTICS OF THE CABLES:

The connection from RS232 socket to a serial port must be made with a NULL MODEM cable (a serial cable where the pins 2 and 3 are crossed).

It is recommended that the RS232C Cable not exceed 15 meters.