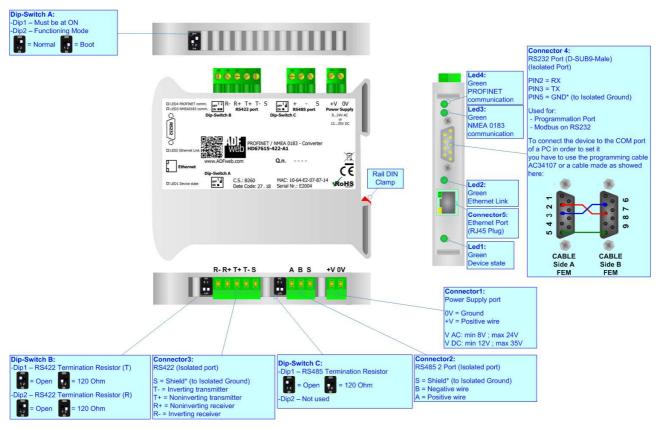

## Box Sheet for Order code: HD67615-422-A1 Document code: BS67615-422-A1

V1.001

## PROFINET slave / NMEA 0183 - Converter

To obtain the complete manual please go to:

www.adfweb.com/download/filefold/MN67615 ENG.pdf

To obtain the new version of this box sheet please go to:

www.adfweb.com/download/filefold/BS67615-422-A1\_ENG.pdf

## **CONNECTION SCHEME:**



## **CONFIGURATION SOFTWARE:**

For setting up the device you need the software named SW67615. To obtain this software please go to:

www.adfweb.com/download/filefold/SW67615.zip

ADFweb.com s.r.l. www.adfweb.com support@adfweb.com

Manual Box-Sheet Software

Software

Software

Page 1/1 info@adfweb.com