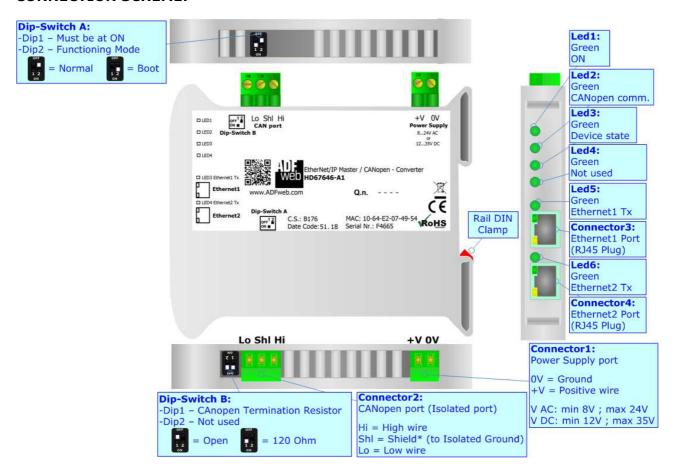

## Box Sheet for Order Code: HD67646-A1 Document code: BS67646-A1

V1.000

## EtherNet/IP Master / CANopen - Converter

To obtain the complete manual please go to www.adfweb.com/download/filefold/MN67646 ENG.pdf

To obtain the new version of this box sheet please go to www.adfweb.com/download/filefold/BS67646-A1 ENG.pdf

## **CONNECTION SCHEME:**



## **CONFIGURATION SOFTWARE:**

For setting up the device you need the software named SW67646. To obtain this software please go to

www.adfweb.com/download/filefold/SW67646.zip

ADFweb.com s.r.l. www.adfweb.com support@adfweb.com

Manual Box-Sheet Software

| Manual Box-Sheet Software | Manual So

Page 1/1 info@adfweb.com