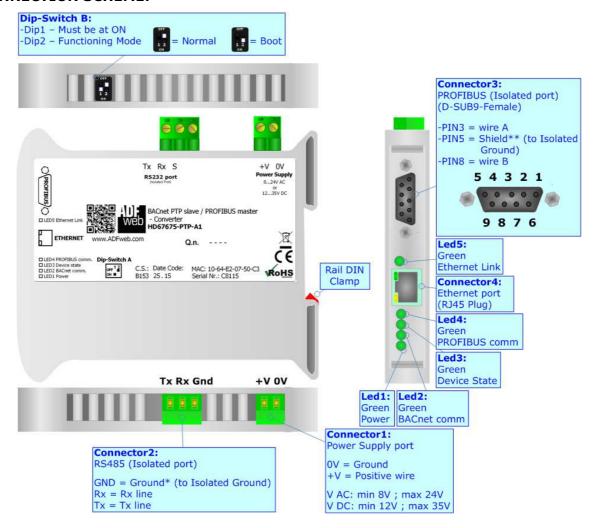

## Box Sheet for Order code: HD67675-PTP-A1 Document code: BS67675-PTP-A1

V1.001

## BACnet PTP slave / PROFIBUS master - Converter

To obtain the complete manual please go to:

www.adfweb.com/download/filefold/MN67675 ENG.pdf

To obtain the new version of this box sheet please go to:

www.adfweb.com/download/filefold/BS67675-PTP-A1\_ENG.pdf

## **CONNECTION SCHEME:**



## **CONFIGURATION SOFTWARE:**

For setting up the device you need the software named SW67675. To obtain this software please go to:

www.adfweb.com/download/filefold/SW67675.zip

ADFweb.com s.r.l. www.adfweb.com support@adfweb.com



Page 1/1 info@adfweb.com