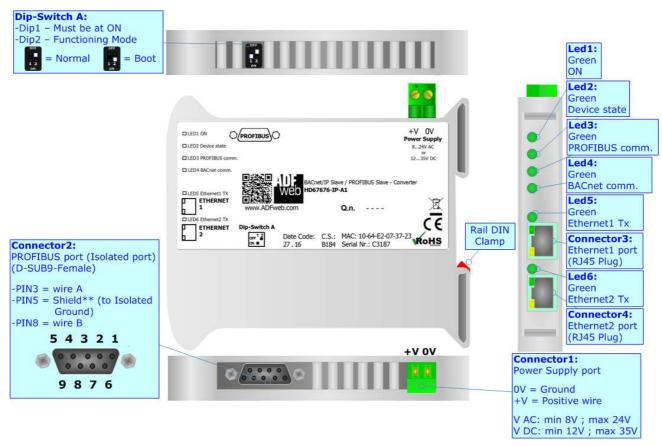

Box Sheet for Order code: HD67676-A1
Document code: BS67676-A1

V1.001

## BACnet/IP slave / PROFIBUS slave - Converter

To obtain the complete manual please go to:

www.adfweb.com/download/filefold/MN67676\_ENG.pdf

To obtain the new version of this box sheet please go to:

www.adfweb.com/download/filefold/BS67676-A1 ENG.pdf

## **CONNECTION SCHEME:**



## **CONFIGURATION SOFTWARE:**

For setting up the device you need the software named SW67676. To obtain this software please go to:

www.adfweb.com/download/filefold/SW67676.zip

ADFweb.com s.r.l. www.adfweb.com support@adfweb.com



Page 1/1 info@adfweb.com