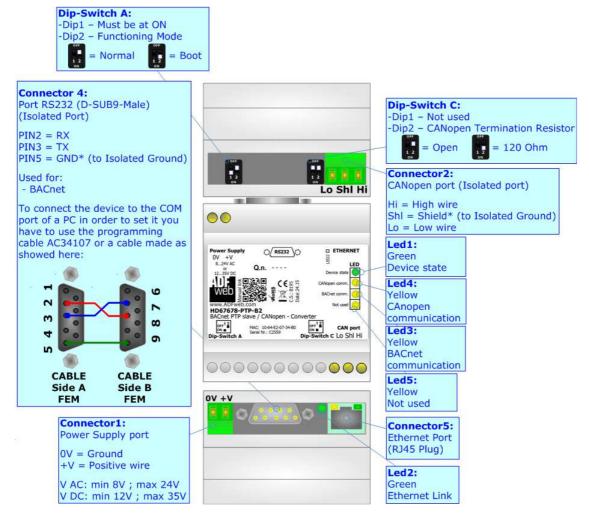

## Box Sheet for Order code: HD67678-PTP-B2 Document code: BS67678-PTP-B2

V1.000

## BACnet PTP slave / CAnopen - Converter

To obtain the complete manual please go to:

www.adfweb.com/download/filefold/MN67678 ENG.pdf

To obtain the new version of this box sheet please go to:

www.adfweb.com/download/filefold/BS67678-PTP-B2\_ENG.pdf

## **CONNECTION SCHEME:**



## **CONFIGURATION SOFTWARE:**

For setting up the device you need the software named SW67678. To obtain this software please go to:

www.adfweb.com/download/filefold/SW67678.zip

ADFweb.com s.r.l. www.adfweb.com support@adfweb.com



Page 1/1 info@adfweb.com