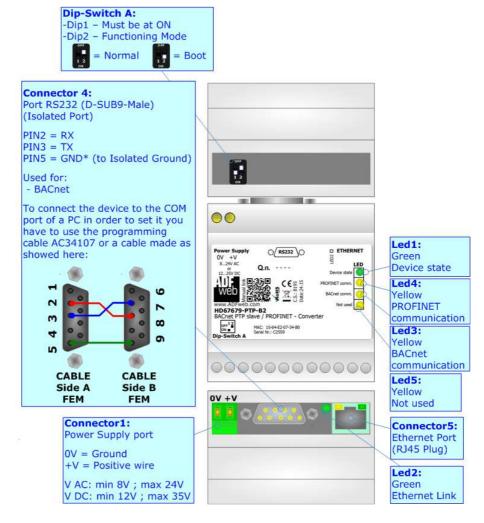

## Box Sheet for Order code: HD67679-PTP-B2 Document code: BS67679-PTP-B2

V1.002

## BACnet PTP slave / PROFINET slave - Converter

To obtain the complete manual please go to:

www.adfweb.com/download/filefold/MN67679 ENG.pdf

To obtain the new version of this box sheet please go to:

www.adfweb.com/download/filefold/BS67679-PTP-B2\_ENG.pdf

## **CONNECTION SCHEME:**



## **CONFIGURATION SOFTWARE:**

For setting up the device you need the software named SW67679. To obtain this software please go to:

www.adfweb.com/download/filefold/SW67679.zip

ADFweb.com s.r.l. www.adfweb.com support@adfweb.com



Page 1/1 info@adfweb.com