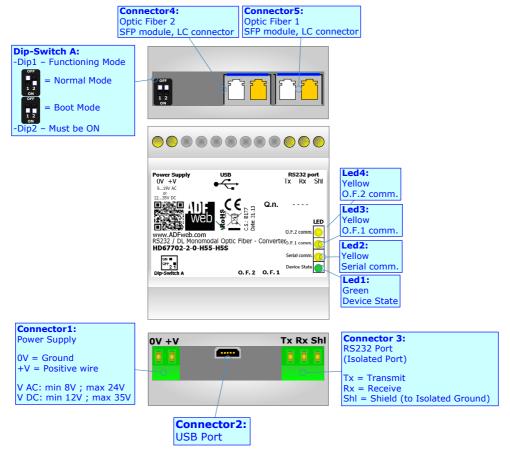

Box Sheet for Order code: HD67702-2-0-xxx-xxx Document code: BS67702-2-0

V1.000

## RS232 / Single-Mode Optic Fiber - Converter

To obtain the complete manual please go to

www.adfweb.com/download/filefold/MN67701\_ENG.pdf

To obtain the new version of this box sheet please go to

www.adfweb.com/download/filefold/BS67702-2-0 ENG.pdf

## **CONNECTION SCHEME:**



## **CONFIGURATION SOFTWARE:**

For setting up the device you need the software named SW67701. To obtain this software please go to

www.adfweb.com/download/filefold/SW67701.zip

ADFweb.com s.r.l. www.adfweb.com support@adfweb.com

Manual Box-Sheet Software

Page 1/1 info@adfweb.com