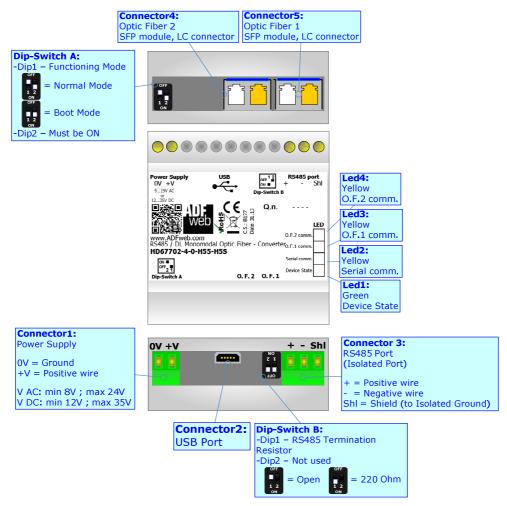

## Box Sheet for Order code: HD67702-4-0-xxx-xxx Document code: BS67702-4-0

V1.000

## RS485 / Single-Mode Optic Fiber - Converter

To obtain the complete manual please go to

www.adfweb.com/download/filefold/MN67701\_ENG.pdf

To obtain the new version of this box sheet please go to

www.adfweb.com/download/filefold/BS67702-4-0 ENG.pdf

## **CONNECTION SCHEME:**



## **CONFIGURATION SOFTWARE:**

For setting up the device you need the software named SW67701. To obtain this software please go to

www.adfweb.com/download/filefold/SW67701.zip

ADFweb.com s.r.l. www.adfweb.com support@adfweb.com

Manual Box-Sheet Software

| Software | Software | Software | Software | Software | Software | Software | Software | Software | Software | Software | Software | Software | Software | Software | Software | Software | Software | Software | Software | Software | Software | Software | Software | Software | Software | Software | Software | Software | Software | Software | Software | Software | Software | Software | Software | Software | Software | Software | Software | Software | Software | Software | Software | Software | Software | Software | Software | Software