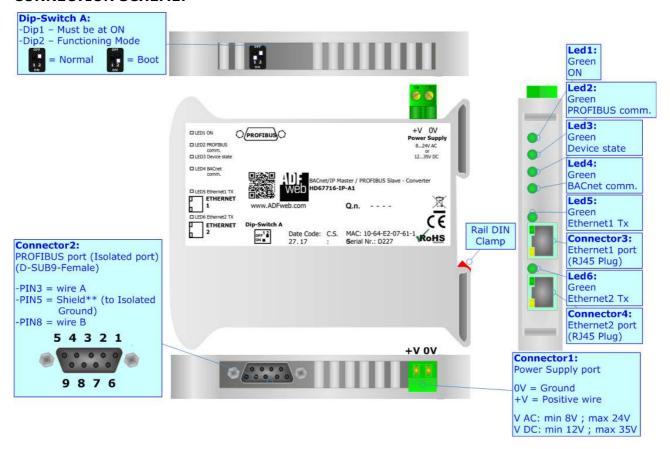

## Box Sheet for Order code: HD67716-IP-A1 Document code: BS67716-IP-A1

V1.001

## BACnet/IP Master / PROFIBUS Slave - Converter

To obtain the complete manual please go to:

www.adfweb.com/download/filefold/MN67716 ENG.pdf

To obtain the new version of this box sheet please go to:

www.adfweb.com/download/filefold/BS67716-IP-A1\_ENG.pdf

## **CONNECTION SCHEME:**



## **CONFIGURATION SOFTWARE:**

For setting up the device you need the software named SW67716. To obtain this software please go to:

www.adfweb.com/download/filefold/SW67716.zip

ADFweb.com s.r.l. www.adfweb.com support@adfweb.com



Page 1/1 info@adfweb.com