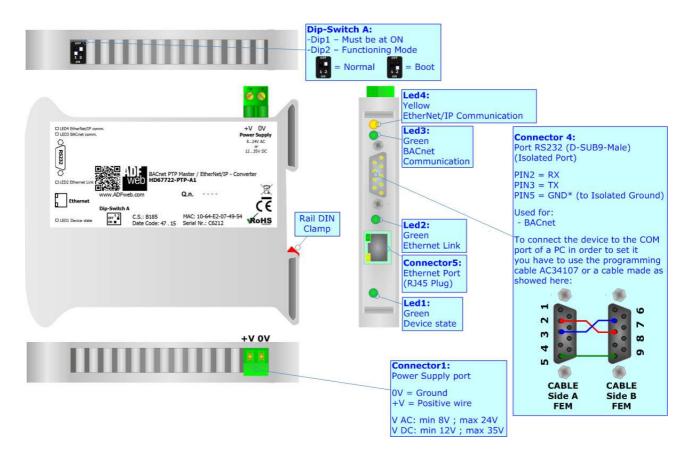

## Box Sheet for Order code: HD67722-PTP-A1 Document code: BS67722-PTP-A1

V1.000

## BACnet PTP Master / EtherNet/IP - Converter

To obtain the complete manual please go to:

www.adfweb.com/download/filefold/MN67722 ENG.pdf

To obtain the new version of this box sheet please go to:

www.adfweb.com/download/filefold/BS67722-PTP-A1 ENG.pdf

## **CONNECTION SCHEME:**



## **CONFIGURATION SOFTWARE:**

For setting up the device you need the software named SW67722. To obtain this software please go to:

www.adfweb.com/download/filefold/SW67722.zip

ADFweb.com s.r.l. www.adfweb.com support@adfweb.com



Page 1/1 info@adfweb.com