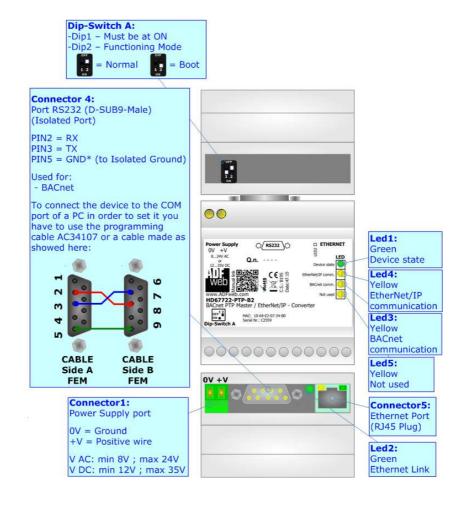

Box Sheet for Order code: HD67722-PTP-B2 Document code: BS67722-PTP-B2

V1.000

## BACnet PTP Master / EtherNet/IP - Converter

To obtain the complete manual please go to:

www.adfweb.com/download/filefold/MN67722 ENG.pdf

To obtain the new version of this box sheet please go to:

www.adfweb.com/download/filefold/BS67722-PTP-B2 ENG.pdf

## **CONNECTION SCHEME:**



## **CONFIGURATION SOFTWARE:**

For setting up the device you need the software named SW67722. To obtain this software please go to:

www.adfweb.com/download/filefold/SW67722.zip

ADFweb.com s.r.l. www.adfweb.com support@adfweb.com



Page 1/1 info@adfweb.com