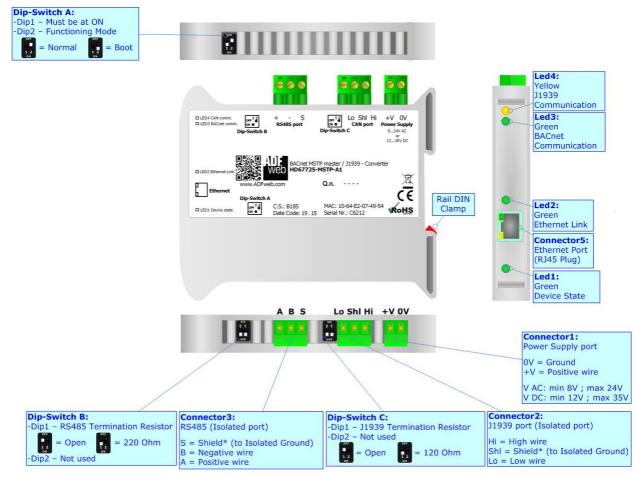

## BACnet MS/TP master / J1939 - Converter

To obtain the complete manual please go to:

www.adfweb.com/download/filefold/MN67725\_ENG.pdf

To obtain the new version of this box sheet please go to:

www.adfweb.com/download/filefold/BS67725-MSTP-A1\_ENG.pdf

## **CONNECTION SCHEME:**



## **CONFIGURATION SOFTWARE:**

For setting up the device you need the software named SW67725. To obtain this software please go to:

www.adfweb.com/download/filefold/SW67725.zip

ADFweb.com s.r.l. www.adfweb.com support@adfweb.com

<u>Manual</u> ■派務連 後導税後

۱

Box-Sheet



Software



info@adfweb.com