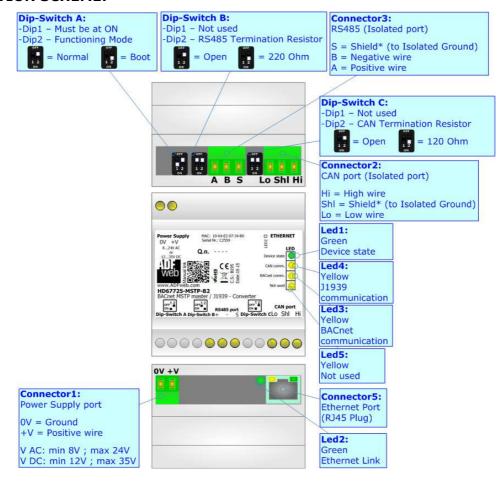

Box Sheet for Order code: HD67725-MSTP-B2 Document code: BS67725-MSTP-B2

V1.000

## BACnet MS/TP master / J1939 - Converter

To obtain the complete manual please go to:

www.adfweb.com/download/filefold/MN67725 ENG.pdf

To obtain the new version of this box sheet please go to:

www.adfweb.com/download/filefold/BS67725-MSTP-B2\_ENG.pdf

## **CONNECTION SCHEME:**



## **CONFIGURATION SOFTWARE:**

For setting up the device you need the software named SW67725. To obtain this software please go to:

www.adfweb.com/download/filefold/SW67725.zip

ADFweb.com s.r.l. www.adfweb.com support@adfweb.com



Page 1/1 info@adfweb.com