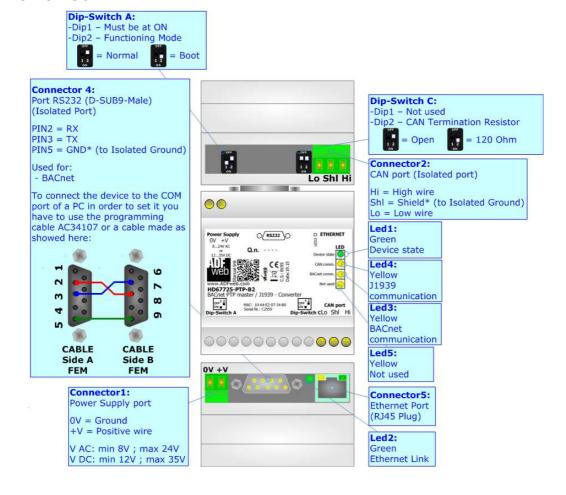

## Box Sheet for Order code: HD67725-PTP-B2 Document code: BS67725-PTP-B2

V1.000

## BACnet MS/TP master / J1939 - Converter

To obtain the complete manual please go to:

www.adfweb.com/download/filefold/MN67725\_ENG.pdf

To obtain the new version of this box sheet please go to:

www.adfweb.com/download/filefold/BS67725-PTP-B2\_ENG.pdf

## **CONNECTION SCHEME:**



## **CONFIGURATION SOFTWARE:**

For setting up the device you need the software named SW67725. To obtain this software please go to:

www.adfweb.com/download/filefold/SW67725.zip

ADFweb.com s.r.l. www.adfweb.com support@adfweb.com



Page 1/1 info@adfweb.com